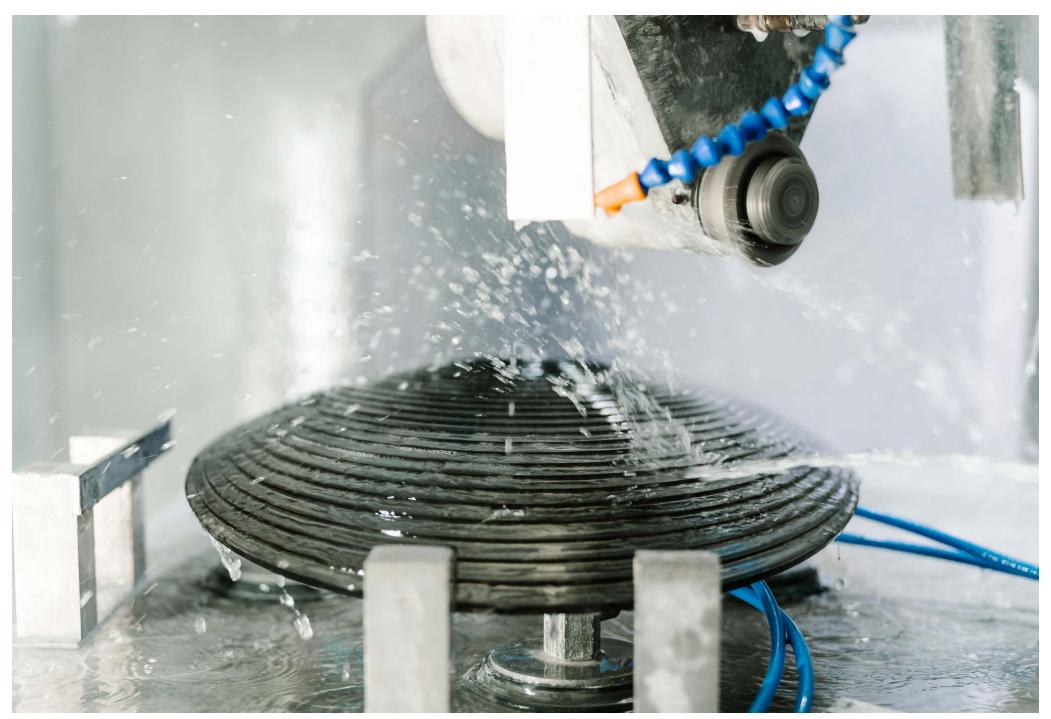

Design by Václav Mlynář

Over the course of two days, the glass is heated and gradually melts by its own weight into a prepared conical mold.

Each glass shell is meticulously cutted by in-house developed machines.

## Handmade glass attributes

The Ama Collection is made by our in-house developed glassmaking technique. Over the course of two days, the glass is heated and gradually melts by its own weight into a prepared conical mold. Any irregularities in the glass are both proof and a characteristic feature of this unique glassmaking process.

Each piece of Ama collection is then defined by precise cut.