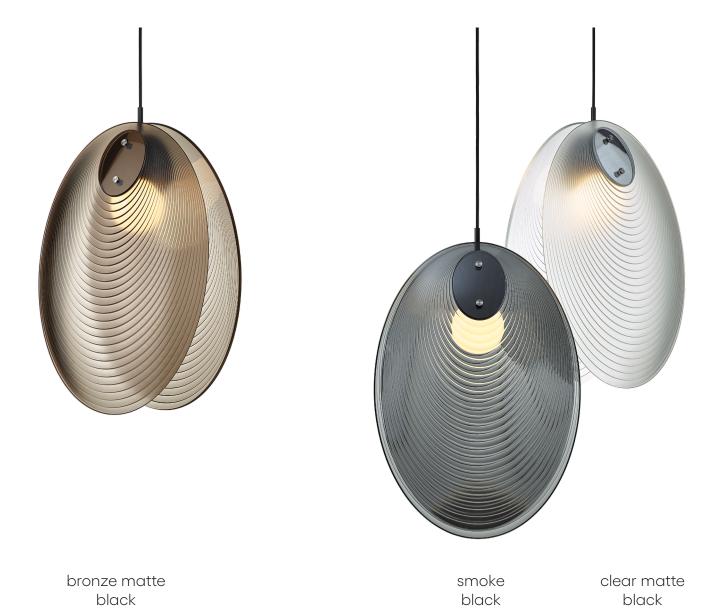

## AMA Pearls from the depth of the mysterious sea

There are two available construction variations of the mounting that may be preconfigured and determine whether the shell will be opened or closed, evoking real-life pearl mussels. "These lights enable beautiful combinations of opened and closed shells, always creating an original constellation," Václav Mlynář explains. The sophisticated elegance of Ama is further enhanced by color variations of the glass, including ethereal matte shades, clear and bronze tones, as well as a sparkly polished smoke color.

loommo

pendant

Glass options: clear matte, bronze matter, smoke Fitting options: black

## LIGHTING DESCRIPTION

| Size            | dia 445 mm, H 630 mm                                         |
|-----------------|--------------------------------------------------------------|
|                 | dia 17,5 inch, H 24,8 inch                                   |
| Cable           | black textile braid cable 2,5 m / 98,4 inch                  |
| Weight          | +- 12 kg / 26,5 lb                                           |
| Glass           | lead-free crystal<br>in clear matte, bronze matter and smoke |
| Mounting        | black (=aluminium black elox)                                |
| Canopy color    | black (=steel with black powder coating                      |
| Protection      | IP 20                                                        |
| Nominal voltage | 220-240V / A.C. 50-60 hz (EU)                                |
|                 | 110-120 V / A.C. 60 Hz (USA)                                 |
| Class           | I. EU / I. USA                                               |

## LIGHTING DESCRIPTION

| Size            | dia 445 mm, H 630 mm                                         |
|-----------------|--------------------------------------------------------------|
|                 | dia 17,5 inch, H 24,8 inch                                   |
| Cable           | black textile braid cable 2,5 m / 98,4 inch                  |
| Weight          | +- 12 kg / 26,5 lb                                           |
| Glass           | lead-free crystal<br>in clear matte, bronze matter and smoke |
| Mounting        | black (=aluminium black elox)                                |
| Canopy color    | black (=steel with black powder coating)                     |
| Protection      | IP 20                                                        |
| Nominal voltage | 220-240V / A.C. 50-60 hz (EU)                                |
|                 | 110-120 V / A.C. 60 Hz (USA)                                 |
| Class           | I. EU / I. USA                                               |
|                 |                                                              |