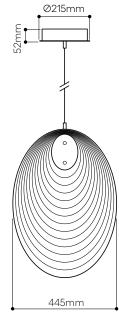

## AMA pendant - opened

Design by Václav Mlynář

## LIGHTING DESCRIPTION

| Size            | dia 445 mm, H 630 mm                                         |
|-----------------|--------------------------------------------------------------|
|                 | dia 17,5 inch, H 24,8 inch                                   |
| Cable           | black textile braid cable 2,5 m / 98,4 inch                  |
| Weight          | +- 12 kg / 26,5 lb                                           |
| Glass           | lead-free crystal<br>in clear matte, bronze matter and smoke |
| Mounting        | black (=aluminium black elox)                                |
| Canopy color    | black (=steel with black powder coating                      |
| Protection      | IP 20                                                        |
| Nominal voltage | 220-240V / A.C. 50-60 hz (EU)                                |
|                 | 110-120 V / A.C. 60 Hz (USA)                                 |
| Class           | I. EU / I. USA                                               |