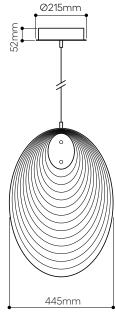

## AMA pendant - opened

Design by Václav Mlynář

## LIGHTING DESCRIPTION

| Size            | dia 445 mm, H 630 mm                                         |
|-----------------|--------------------------------------------------------------|
|                 | dia 17,5 inch, H 24,8 inch                                   |
| Cable           | black textile braid cable 2,5 m / 98,4 inch                  |
| Weight          | +- 12 kg / 26,5 lb                                           |
| Glass           | lead-free crystal<br>in clear matte, bronze matter and smoke |
| Mounting        | black (=aluminium black elox)                                |
| Canopy color    | black (=steel with black powder coating                      |
| Protection      | IP 20                                                        |
| Nominal voltage | 220-240V / A.C. 50-60 hz (EU)                                |
|                 | 110-120 V / A.C. 60 Hz (USA)                                 |
| Class           | I. EU / I. USA                                               |