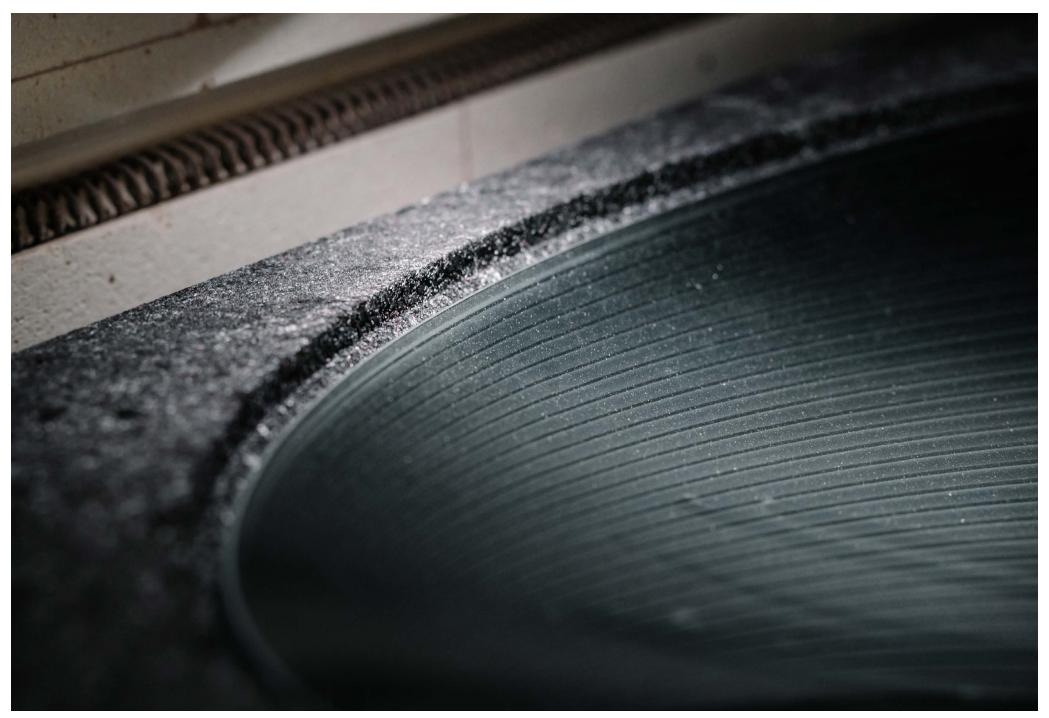

Design by Václav Mlynář

Over the course of two days, the glass is heated and gradually melts by its own weight into a prepared conical mold.

Each glass shell is meticulously cutted by in-house developed machines.

## Handmade glass attributes

The Ama Collection is made by our in-house developed glassmaking technique. Over the course of two days, the glass is heated and gradually melts by its own weight into a prepared conical mold. Any irregularities in the glass are both proof and a characteristic feature of this unique glassmaking process.

Each piece of Ama collection is then defined by precise cut.