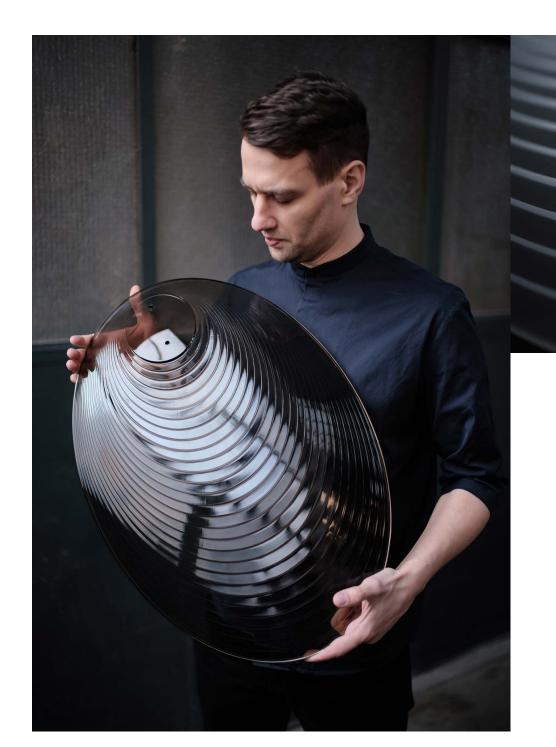

Design by Václav Mlynář

Over the course of two days, the glass is heated and gradually melts by its own weight into a prepared conical mold.

Each glass shell is meticulously cutted by in-house developed machines.

## Handmade glass attributes

The Ama Collection is made by our in-house developed glassmaking technique. Over the course of two days, the glass is heated and gradually melts by its own weight into a prepared conical mold. Any irregularities in the glass are both proof and a characteristic feature of this unique glassmaking process.

Each piece of Ama collection is then defined by precise cut.