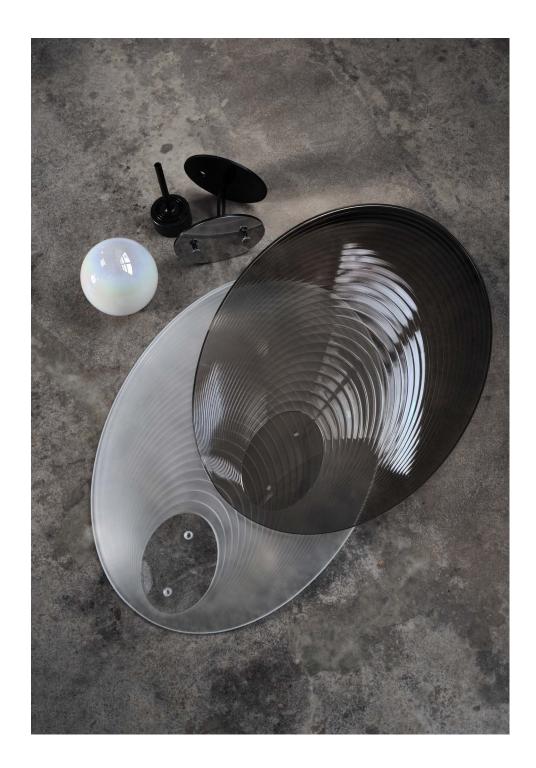

Design by Václav Mlynář

Over the course of two days, the glass is heated and gradually melts by its own weight into a prepared conical mold.

Each glass shell is meticulously cutted by in-house developed machines.

## Handmade glass attributes

The Ama Collection is made by our in-house developed glassmaking technique. Over the course of two days, the glass is heated and gradually melts by its own weight into a prepared conical mold. Any irregularities in the glass are both proof and a characteristic feature of this unique glassmaking process.

Each piece of Ama collection is then defined by precise cut.