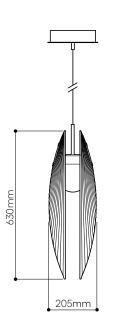

## **AMA** pendant - closed

Design by Václav Mlynář

## LIGHTING DESCRIPTION

| Size            | dia 445 mm, H 630 mm                                         |
|-----------------|--------------------------------------------------------------|
|                 | dia 17,5 inch, H 24,8 inch                                   |
| Cable           | black textile braid cable 2,5 m / 98,4 inch                  |
| Weight          | +- 12 kg / 26,5 lb                                           |
| Glass           | lead-free crystal<br>in clear matte, bronze matter and smoke |
| Mounting        | black (=aluminium black elox)                                |
| Canopy color    | black (=steel with black powder coating)                     |
| Protection      | IP 20                                                        |
| Nominal voltage | 220-240V / A.C. 50-60 hz (EU)                                |
|                 | 110-120 V / A.C. 60 Hz (USA)                                 |
| Class           | I. EU / I. USA                                               |
|                 |                                                              |