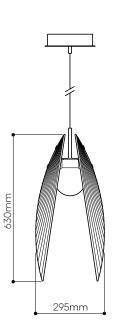

## LIGHTING DESCRIPTION

| Size            | dia 445 mm, H 630 mm                                         |
|-----------------|--------------------------------------------------------------|
|                 | dia 17,5 inch, H 24,8 inch                                   |
| Cable           | black textile braid cable 2,5 m / 98,4 inch                  |
| Weight          | +- 12 kg / 26,5 lb                                           |
| Glass           | lead-free crystal<br>in clear matte, bronze matter and smoke |
| Mounting        | black (=aluminium black elox)                                |
| Canopy color    | black (=steel with black powder coating                      |
| Protection      | IP 20                                                        |
| Nominal voltage | 220-240V / A.C. 50-60 hz (EU)                                |
|                 | 110-120 V / A.C. 60 Hz (USA)                                 |
| Class           | I. EU / I. USA                                               |

## LIGHTING DESCRIPTION

| Size            | dia 445 mm, H 630 mm                                         |
|-----------------|--------------------------------------------------------------|
|                 | dia 17,5 inch, H 24,8 inch                                   |
| Cable           | black textile braid cable 2,5 m / 98,4 inch                  |
| Weight          | +- 12 kg / 26,5 lb                                           |
| Glass           | lead-free crystal<br>in clear matte, bronze matter and smoke |
| Mounting        | black (=aluminium black elox)                                |
| Canopy color    | black (=steel with black powder coating)                     |
| Protection      | IP 20                                                        |
| Nominal voltage | 220-240V / A.C. 50-60 hz (EU)                                |
|                 | 110-120 V / A.C. 60 Hz (USA)                                 |
| Class           | I. EU / I. USA                                               |
|                 |                                                              |