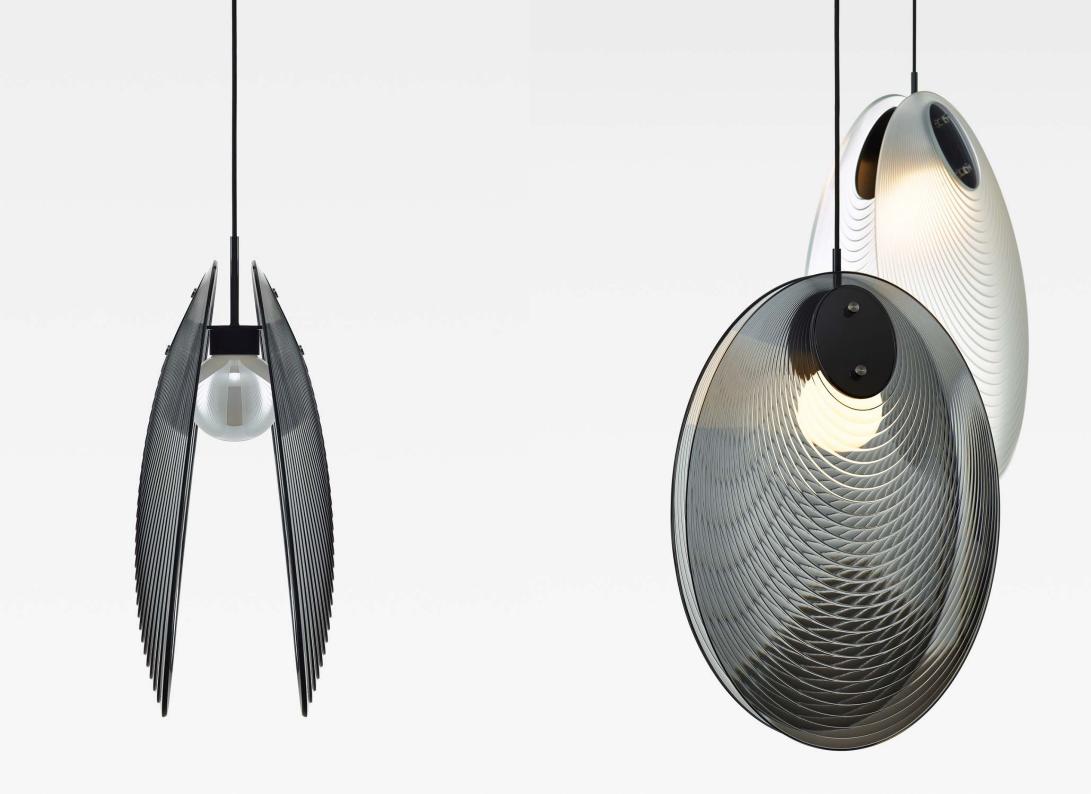

## AMA Pearls from the depth of the mysterious sea

There are two available construction variations of the mounting that may be preconfigured and determine whether the shell will be opened or closed, evoking real-life pearl mussels. "These lights enable beautiful combinations of opened and closed shells, always creating an original constellation," Václav Mlynář explains. The sophisticated elegance of Ama is further enhanced by color variations of the glass, including ethereal matte shades, clear and bronze tones, as well as a sparkly polished smoke color.

## AMA pendant - opened

Design by Václav Mlynář

## **AMA** pendant - closed

Design by Václav Mlynář