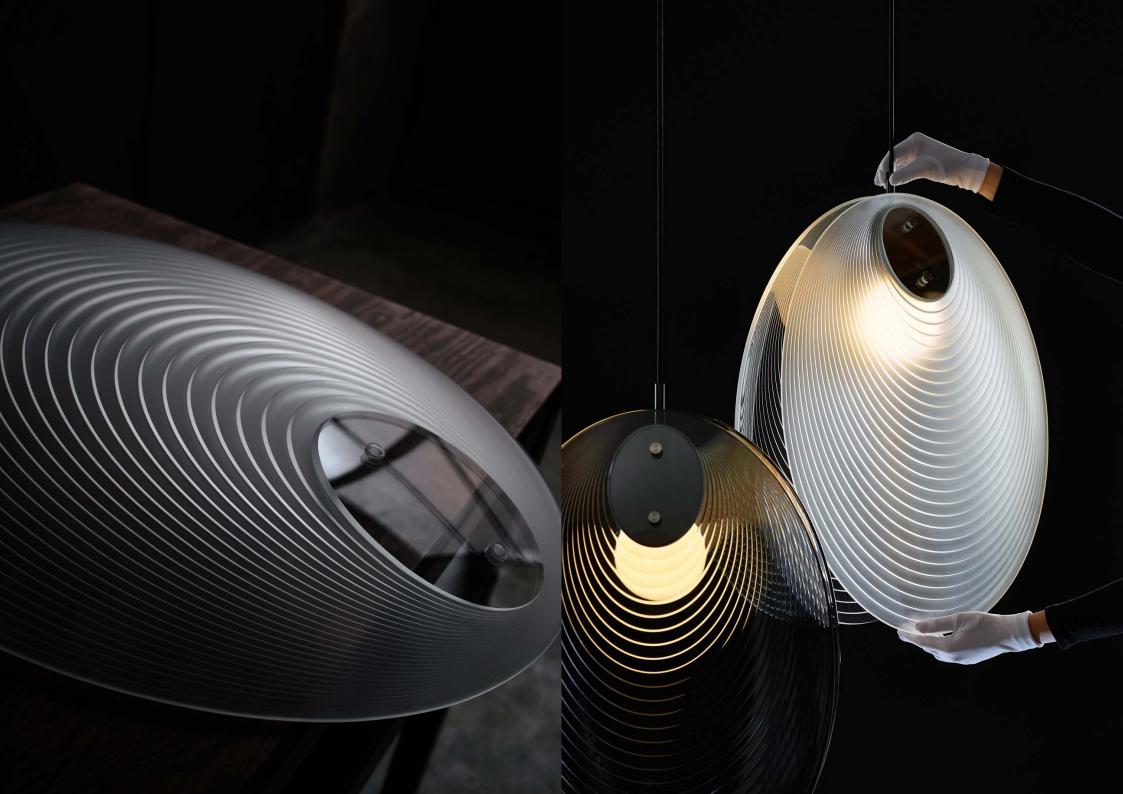

## Handmade glass attributes

The Ama Collection is made by our in-house developed glassmaking technique. Over the course of two days, the glass is heated and gradually melts by its own weight into a prepared conical mold. Any irregularities in the glass are both proof and a characteristic feature of this unique glassmaking process.

Each piece of Ama collection is then defined by precise cut.