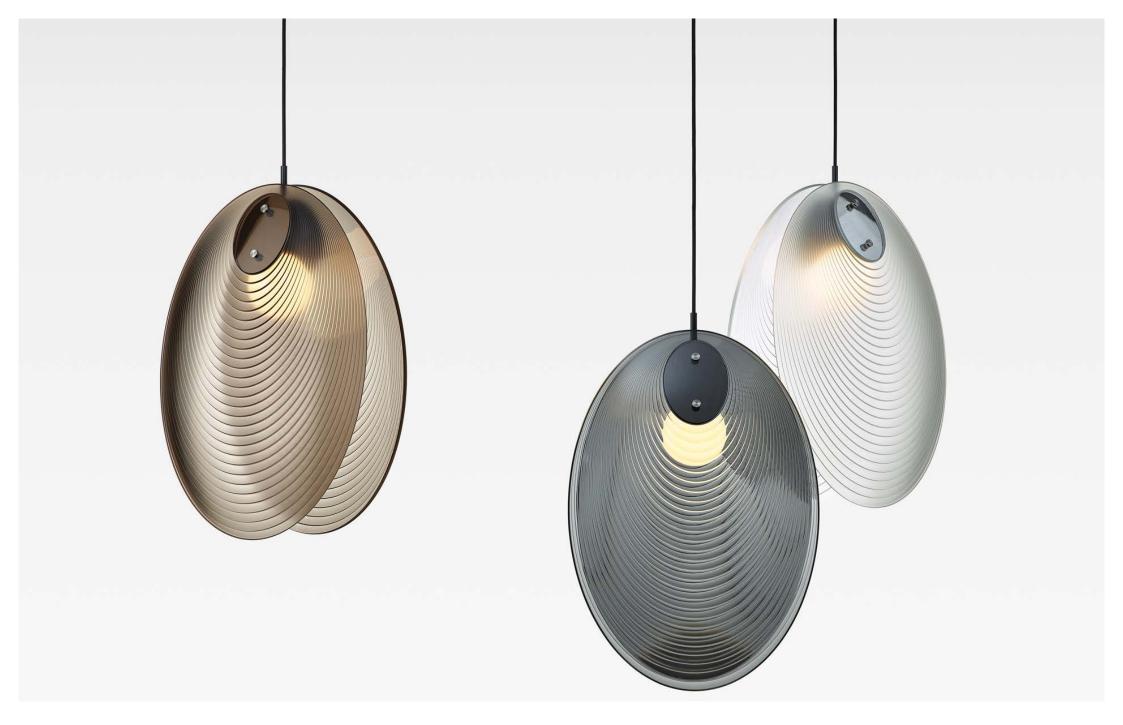

omo

loommo

AMA
Pearls from the depth of the mysterious sea

The name of this collection refers to pearls, specifically the Japanese female pearl divers called Ama. The Ama Collection visually evokes the delicate shells of mussels that produce treasured pearls. Meticulously cut glass of substantial size encases a pearl in its center in the form of a light source providing soft ambient light. The perfectly cut growth lines on the outer shell point to the center of the light, further evoking the unique impression of a pearl.

## AMA Pearls from the depth of the mysterious sea

There are two available construction variations of the mounting that may be preconfigured and determine whether the shell will be opened or closed, evoking real-life pearl mussels. "These lights enable beautiful combinations of opened and closed shells, always creating an original constellation," Václav Mlynář explains. The sophisticated elegance of Ama is further enhanced by color variations of the glass, including ethereal matte shades, clear and bronze tones, as well as a sparkly polished smoke color.

loommo

pendant

Glass options: clear matte, bronze matter, smoke Fitting options: black