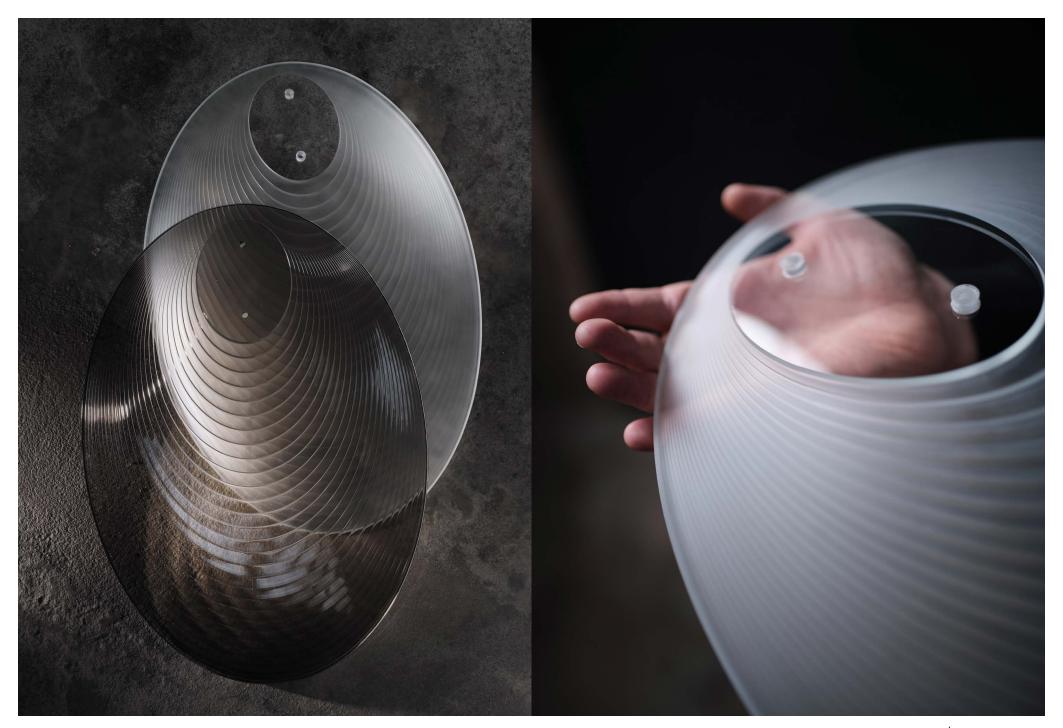

omo

loommo

AMA
Pearls from the depth of the mysterious sea

The name of this collection refers to pearls, specifically the Japanese female pearl divers called Ama. The Ama Collection visually evokes the delicate shells of mussels that produce treasured pearls. Meticulously cut glass of substantial size encases a pearl in its center in the form of a light source providing soft ambient light. The perfectly cut growth lines on the outer shell point to the center of the light, further evoking the unique impression of a pearl.

## AMA Pearls from the depth of the mysterious sea

There are two available construction variations of the mounting that may be preconfigured and determine whether the shell will be opened or closed, evoking real-life pearl mussels. "These lights enable beautiful combinations of opened and closed shells, always creating an original constellation," Václav Mlynář explains. The sophisticated elegance of Ama is further enhanced by color variations of the glass, including ethereal matte shades, clear and bronze tones, as well as a sparkly polished smoke color.

## AMA pendant - opened

Design by Václav Mlynář

## **AMA** pendant - closed

Design by Václav Mlynář